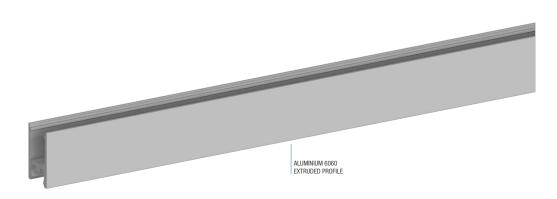

Small-size anodized aluminium 6060 extruded profile, designed and produced to be installed also on very thin surfaces. Extremely easy to install, thanks to the brushed snap-in diffuser, concealed magnets, and steel springs. Ideal to house and dissipate LED Strips, and especially suited to illuminate and embellish kitchen and bathroom cabinets, under-wall cupboards, furniture, closets, shelves and display cases.