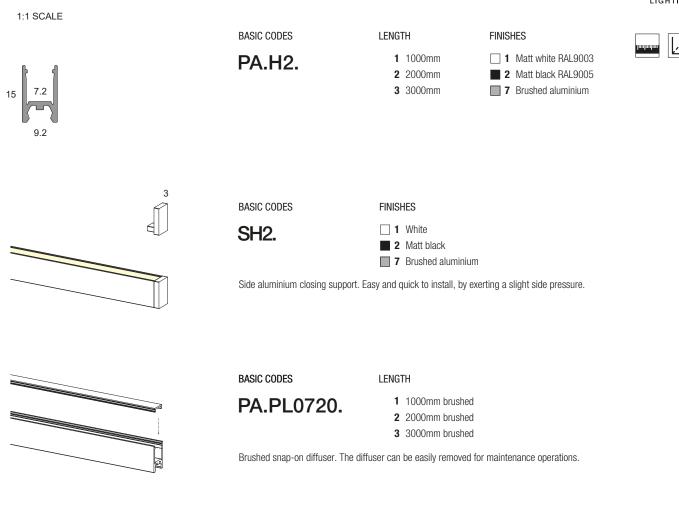

Small-size anodized aluminium 6060 extruded profile, designed and produced to be installed also on very thin surfaces. Extremely easy to install, thanks to the brushed snap-in diffuser, concealed magnets, and steel springs. Ideal to house and dissipate LED Strips, and especially suited to illuminate and embellish kitchen and bathroom cabinets, under-wall cupboards, furniture, closets, shelves and display cases.

EXTRUDED IN ITALY











BASIC CODES

## PA.GG10

Steel clip for snapping onto flat surfaces. The clip hooks onto the rear slots, which will be perfectly adhered to the surface. 12xM2.5 screws included.

NB. We recommend No. 1 Clip per 500mm



## BASIC CODES

## NDL12XP6X2

Magnets to glue on for fixing on smooth metal surfaces. NB. We recommend No. 1 magnet every 150mm (Max. attraction force 0.880kg).