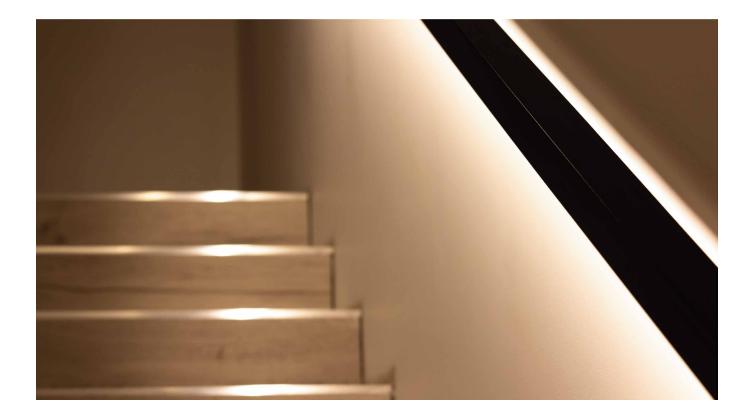

Small-size anodized aluminium 6060 extruded profile, designed and produced to be installed also on very thin surfaces. Extremely easy to install, thanks to the brushed snap-in diffuser, concealed magnets, and steel springs. Ideal to house and dissipate LED Strips, and especially suited to illuminate and embellish kitchen and bathroom cabinets, under-wall cupboards, furniture, closets, shelves and display cases.