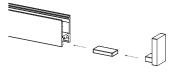

## PA.GG10

Steel clip for snapping onto flat surfaces. The clip hooks onto the rear slots, which will be perfectly adhered to the surface. 12xM2.5 screws included.

NB. We recommend No. 1 Clip per 500mm